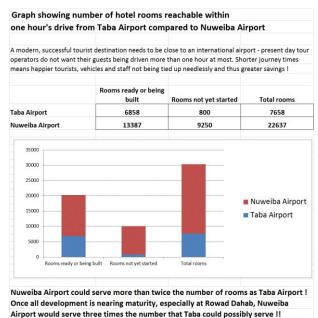

The Egyptian tourism industry would benefit enormously, as there are about 10000 hotel rooms in the area, within less than one hour's drive from the new airport site, and mostly suffering from near zero occupancies, several thousand more rooms under construction, and the potential for a further 10000 rooms to be built on empty, but already assigned, plots of land. Furthermore, the local Bedouin communities would be saved from financial ruin, security in the area would be easier to maintain and business for Nuweiba Port would also be greatly improved, as a sharp increase in tourists would be expected in the area as well as an increase in regional trade.

There are almost 14000 hotel rooms ready or under construction in the area, with possibly another 10000 that could be built on the empty plots. With such an airport, and an average annual occupancy of those hotels being conservatively estimated at 65 % full, and mostly occupied by two or more persons, this means that the annual number of passengers passing through the airport could easily be in the region of 1.27 to

| The below table shows the number of po    | tential passengers that could | d use Nuweiba Airport. |             |
|-------------------------------------------|-------------------------------|------------------------|-------------|
| This assumes an occupancy of 65 % of he   | otel occupancy with an avera  | ge length of stay      |             |
| of ten days. These figures could be great | ly enhanced by day trips com  | ning from or to Cairo. |             |
|                                           | Rooms ready or being built    | Rooms not yet started  | Total rooms |
| Number of rooms                           | 13387                         | 9250                   | 22637       |
| Average number of guests per room         | 2                             | 2                      | 2           |
| Total number of guests                    | 26774                         | 18500                  | 45274       |
| Average hotel occupancy %                 | 65                            | 65                     | 65          |
| Estimated number of guests per day        | 17403                         | 12025                  | 29428       |
| Total guests in a year                    | 6352132                       | 4389125                | 10741257    |
| Average length of stay in days            | 10                            | 10                     | 10          |
| Number of airport arrivals                | 635213                        | 438913                 | 1074126     |
| Number of airport departures              | 635213                        | 438913                 | 1074126     |
| Total passenger in a year                 | 1270426                       | 877825                 | 2148251     |

2.15 million – which is almost 3 to 5 times the amount that Taba Airport ever achieved. These figures do not even take into account the number of guests that would be visiting on a day-trip – i.e. from Cairo to St Catherine or from East Sinai to Cairo, or the possibility of business visitors and freight moving through in conjunction with business at the nearby Nuweiba Port.