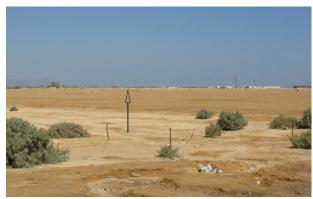

The location would be at sea-level, on empty flat land and an old dis-used farm that is located on the south-eastern area of Nuweiba, close to the port, with a 2300 metres runway running from where the old road between the port and the Nuweiba Hilton is, in a northerly direction towards the sea, (20 degrees north-north-east). The area is protected from any floods by a very effective flood channel built some 15 years ago. It also has the necessary local infrastructure, such as housing, businesses and a local population to support an airport.

The only changes to the area that would have to be made would be the cancelling of the 300 metre long road between Nuweiba Port and the Hilton Hotel, a road that has become difficult to use due to the traffic coming from or to the port, and a secondary electric transmission cable. There is a telecommunications mast of ca 120 metres in height some 700 metres north of the end of the runway (15 degrees north-westerly direction) which, if it is deemed a hazard, could be re-located. This mast is 30 years old and probably will need to be replaced in due course. Apart from that, the land is currently unused with no habitation and only the remnants of the old disused farm in one corner of the site. The flight paths leading to and from the airport do not encroach on any residential areas, schools or hospitals, and just pass over some small, desolated and empty hotels – the owners of which would welcome the airport as it would be so instrumental in increasing tourism to the local area.