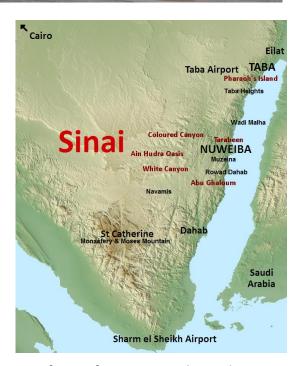

Nuweiba is the most central, and the only really suitable location, for an airport in the area of East Sinai, and, as such, an airport would revitalise the economy of the whole area and contribute enormously to the Egyptian tourism industry, as well as facilitate an increase of trade within the region.

### 2 - The Area of East Sinai...

For the purposes of this document, we are defining "East Sinai" as being the north-eastern section of South Sinai Governorate in Egypt. East Sinai is a beautiful, mountainous coastal area along the eastern side of the Sinai peninsula in Egypt. The area comprises the towns of Dahab, Nuweiba, St. Catherine and Taba, albeit with a relatively low population, made up mainly from the Muzeina and Tarabin Bedouin tribes, but has tremendous potential as a leading tourist destination in Egypt.

### 3 - Nuweiba International Airport... the ideal solution!

In order to counter the severe decline in the tourism industry of the Gulf of Aqaba coastal areas, (from Dahab to Taba, including St Catherine and Nuweiba), and to rejuvenate the economy of the area, as well as to safeguard against any possible rise in crime or fundamentalism, a new centrally located airport should be built in Nuweiba itself, that will serve the whole area of East Sinai, that is from Dahab to Taba, including St Catherine and Nuweiba, and which will replace both Taba Airport and St Catherine Airport.