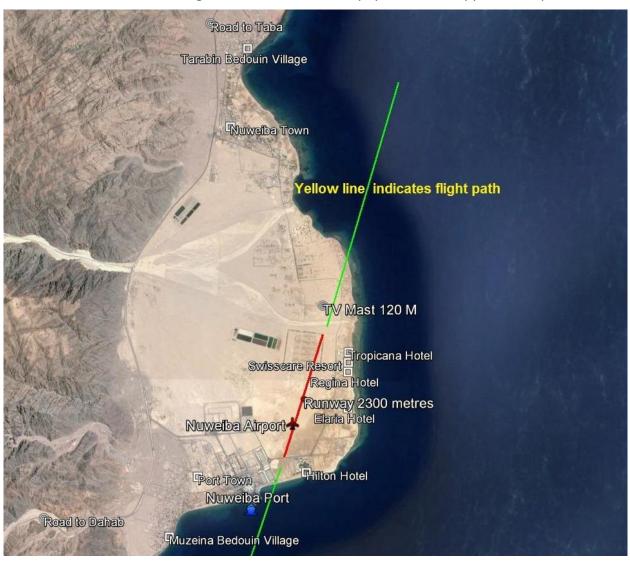

The location would be at sea-level, on empty flat land and an old dis-used farm that is located on the south-eastern area of Nuweiba, close to the port, with a 2300 metres runway running from where the old road between the port and the Nuweiba Hilton is, in a northerly direction towards the sea, (20 degrees north-north-east). The area is protected from any floods by a very effective flood channel built some 15 years ago. It also has the necessary local infrastructure, such as housing, businesses and a local population to support an airport.

The only changes to the area that would have to be made would be the cancelling of the 300 metre long road between Nuweiba Port and the Hilton Hotel, a road that has become difficult to use due to the traffic coming from or to the port, and a secondary electric transmission cable. There is a telecommunications mast of ca 120 metres in height some 700 metres north of the end of the runway (15 degrees north-westerly direction) which, if it is deemed a hazard, could be re-located. This mast is 30 years old and probably will need to be replaced in due course. Apart from that, the land is currently unused with no habitation and only the remnants of the old disused farm in one corner of the site. The flight paths leading to and from the airport do not encroach on any residential areas, schools or hospitals, and just pass over some small, desolated and empty hotels – the owners of which would welcome the airport as it would be so instrumental in increasing tourism to the local area.