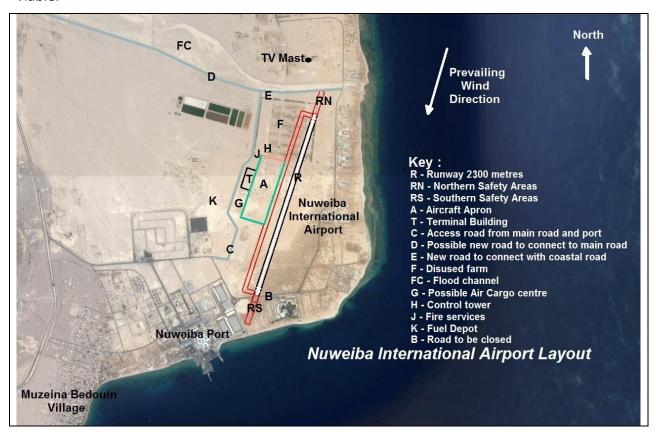

The location would be at sea-level, on empty flat land and an old dis-used farm that is located on the south-eastern area of Nuweiba, close to the port, with a 2300 metres runway running from where the old road between the port and the Nuweiba Hilton is, in a northerly direction towards the sea, (20 degrees north-north-east). The area is protected from any floods by a very effective flood channel built some 15 years ago. It also has the necessary local infrastructure, such as housing, businesses and a local population to support an airport.

This layout could easily accommodate a 2300 metres runway, plus additional safety areas of 350 metres at each end of the runway.

This would be more than adequate as it would be sufficient for over 90 % of all aircraft types currently using Sharm or Hurghada Airports, notably the Embraer E-170, the Boeing B737-300/800, the B757-200 and the Airbus 319-321). The runway would follow the normal prevailing wind direction, with most take offs and landings being in a south to north direction.

The only changes to the area that would have to be made would be the cancelling of the 300 metre long road between Nuweiba Port and the Hilton Hotel, a road that has become difficult to use due to the traffic coming from or to the port, and a secondary electric transmission cable. There is a telecommunications mast of ca 120 metres in height some 700 metres north of the end of the runway (15 degrees north-westerly direction) which, if it is deemed a hazard, could be re-located. This mast is 30 years old and probably will need to be replaced in due course. Apart from that, the land is currently unused with no habitation and only the remnants of the old disused farm in one corner of the site. The flight paths leading to and from the airport do not encroach on any residential areas, schools or hospitals, and just pass over some small, desolated and empty hotels – the owners of which would welcome the airport as it would be so instrumental in increasing tourism to the local area.

Furthermore, it could be possible, though at quite substantial cost, to extend the runway northwards up to 3000 metres in length. This option would require diverting one branch of the flood channel. However, we do not believe that it is actually needed or would be commercially viable.

There is sufficient flat, empty land to the west of the runway for the location of the airport terminal, the aircraft aprons, administrative buildings, ( such as the air tower control, emergency services and office administration ), car-parks and an access road leading straight to the Dahab – Taba road, with another access road to the port. There is also enough space to build a cargo-centre as there is land between the Dahab – Taba road and the airport location to build a free-zone with light industry being encouraged to the area which would benefit from the excellent air and sea links.