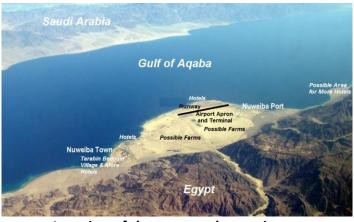

### Contents

- 1 Introduction and Contents
- 2 The Area of East Sinai
- 3 Nuweiba International Airport
- 4 Summary
- 5 Appendix

Location of the proposed new airport

Nuweiba International Airport (NWB)

East Sinai – Egypt – www.nuweiba-airport.com – E-mail : info@nuweiba-airport.com **Saving East Sinai!** 

The location would be at sea-level, on empty flat land and an old dis-used farm that is located on the south-eastern area of Nuweiba, close to the port, with a 2300 metres runway running from where the old road between the port and the Nuweiba Hilton is, in a northerly direction towards the sea, (20 degrees north-north-east). The area is protected from any floods by a very effective flood channel built some 15 years ago. It also has the necessary local infrastructure, such as housing, businesses and a local population to support an airport.

There is sufficient flat, empty land to the west of the runway for the location of the airport terminal, the aircraft aprons, administrative buildings, ( such as the air tower control, emergency services and office administration ), car-parks and an access road leading straight to the Dahab – Taba road, with another access road to the port. There is also enough space to build a cargo-centre as there is land between the Dahab – Taba road and the airport location to build a free-zone with light industry being encouraged to the area which would benefit from the excellent air and sea links.