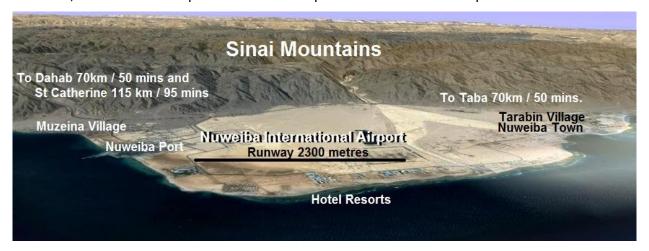

Nuweiba International Airport ( NWB )

East Sinai – Egypt – www.nuweiba-airport.com – E-mail : info@nuweiba-airport.com **Saving East Sinai!** 

There are different possibilities for the exact location and layout of the airport, some of which have been explored before and subsequently rejected. There is, however, one location that stands above the rest, and which would have almost no negative environmental impact and would be the least expensive to build and to operate.

The location would be at sea-level, on empty flat land and an old dis-used farm that is located on the south-eastern area of Nuweiba, close to the port, with a 2300 metres runway running from where the old road between the port and the Nuweiba Hilton is, in a northerly direction towards the sea, (20 degrees north-north-east). The area is protected from any floods by a very effective flood channel built some 15 years ago. It also has the necessary local infrastructure, such as housing, businesses and a local population to support an airport.

This layout could easily accommodate a 2300 metres runway, plus additional safety areas of 350 metres at each end of the runway.

This would be more than adequate as it would be sufficient for over 90 % of all aircraft types currently using Sharm or Hurghada Airports, notably the Embraer E-170, the Boeing B737-300/800, the B757-200 and the Airbus 319-321). The runway would follow the normal prevailing wind direction, with most take offs and landings being in a south to north direction.

The only changes to the area that would have to be made would be the cancelling of the 300 metre long road between Nuweiba Port and the Hilton Hotel, a road that has become difficult to use due to the traffic coming from or to the port, and a secondary electric transmission cable. There is a telecommunications mast of ca 120 metres in height some 700 metres north of the end of the runway (15 degrees north-westerly direction) which, if it is deemed a hazard, could be re-located. This mast is 30 years old and probably will need to be replaced in due course. Apart from that, the land is currently unused with no habitation and only the remnants of the old disused farm in one corner of the site. The flight paths leading to and from the airport do not encroach on any residential areas, schools or hospitals, and just pass over some small, desolated and empty hotels – the owners of which would welcome the airport as it would be so instrumental in increasing tourism to the local area.

There is sufficient flat, empty land to the west of the runway for the location of the airport terminal, the aircraft aprons, administrative buildings, ( such as the air tower control, emergency services and office administration ), car-parks and an access road leading straight to the Dahab – Taba road, with another access road to the port. There is also enough space to build a cargo-centre as there is land between the Dahab – Taba road and the airport location to build a free-zone with light industry being encouraged to the area which would benefit from the excellent air and sea links.